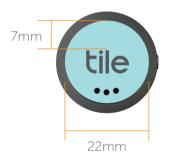

## Tile Sticker

Product Dimensions: 27mm x 27mm

Printable areas in blue

#### **FRONT**

Note: Full Canvas printing costs extra.
Please request an updated quote.



Place artwork here



# Mate Essentials 4-Pack

## Print Areas

### Tile Mate x 2

Product Dimensions: 37 8mm x 37 8mm

Product Dimensions: 14" x 14"

### Printable areas in blue



#### **FRONT**

Note: Full Canvas printing costs extra. Please request an updated quote.



Note: Reverse printing costs extra. Please request an updated quote.

IF FOUND

R 201-XXXXX Model: T1401 

11mm

20mm













Place artwork here



## Tile Slim

Product Dimensions: 85mm x 54mm

Product Dimensions: 3.3" x 2.1"

Printable areas in blue



Note: Full Canvas printing costs extra.
Please request an updated quote.

Note: Reverse printing costs extra. Please request an updated quote.