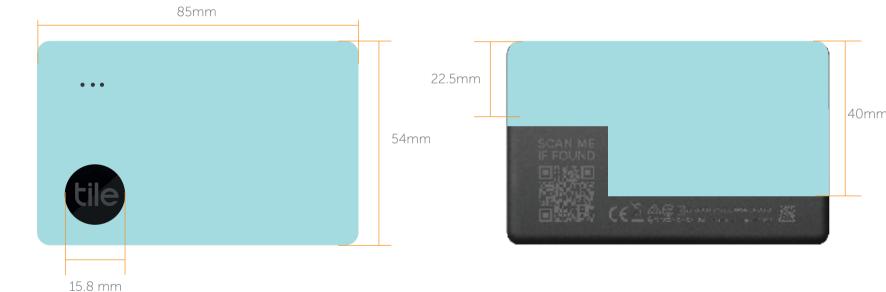

## Tile Slim

Product Dimensions: 85mm x 54mm

Product Dimensions: 3.3" x 2.1"

Printable areas in blue

Note: Full Canvas printing costs extra.
Please request an updated quote.

Note: Reverse printing costs extra. Please request an updated quote.