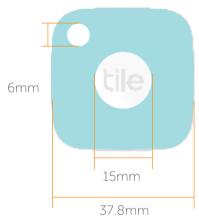

### Tile Mate x 2

Product Dimensions: 37 8mm x 37 8mm

Product Dimensions: 14" x 14"